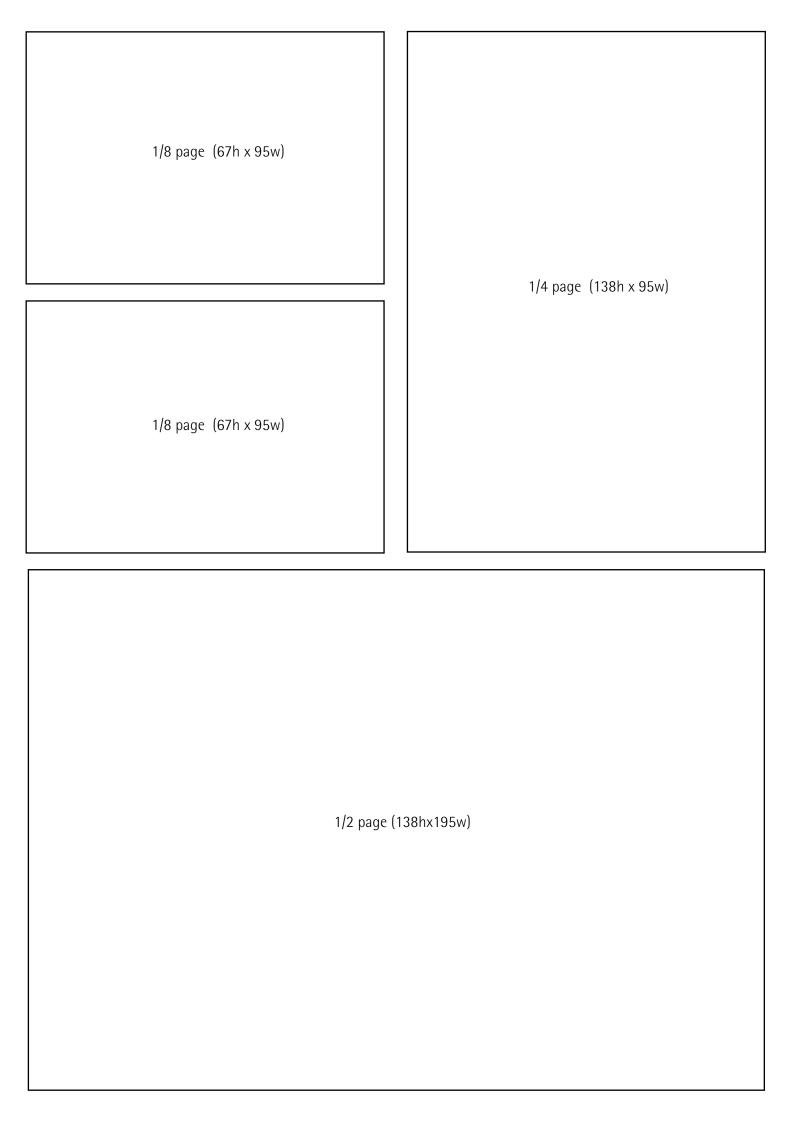

The Crier publishes 11 times a year - (not in August)

**Annual rates payable in advance**- Measurements in mm - type areas :

Full page (285hx195w) - £110 village, (£160 non-village). 1/2 page (138hx195w) - £60 village, (£80 non- village). 1/4 page (138h x 95w) - £35 village, (£50 non-village). 1/8 page (67h x 95w) - £18 Village, (£30 non-village).

## Single Insertion payable in advance:

Full page - £20 1/2 page - £15 1/4 page - £10 1/8 page - £5

**Advertorials or inserts** - £50 per insertion.

Copy deadlines by the 15th of each month. Please supply all artwork as PDF or JPEG.